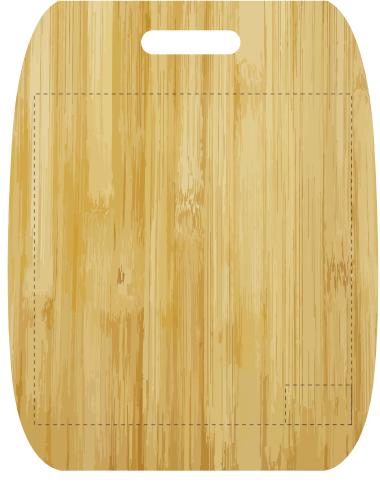

## D398 - Orla Bamboo Chopping Board

| Product Colour/s (Please specify product colour/s here) | Product Size<br>355mm L x 280mm W x 8mm D                                                                     | Actual Print Size (Please specify actual print size here) |
|---------------------------------------------------------|---------------------------------------------------------------------------------------------------------------|-----------------------------------------------------------|
| Print colour/s (Please specify print colour/s here)     | Print Method  ☐ Laser Engrave: 50mm W x 30mm H ☐ Screen Print: 240mm W x 250mm H - Black only (food safe ink) |                                                           |

Small details or text, including ® ⊙™, may fill in and not be legible.

Dotted lines will not be printed and are for maximum print guide only.

The fine lines and details in your logo may not be able to be produced clearly.